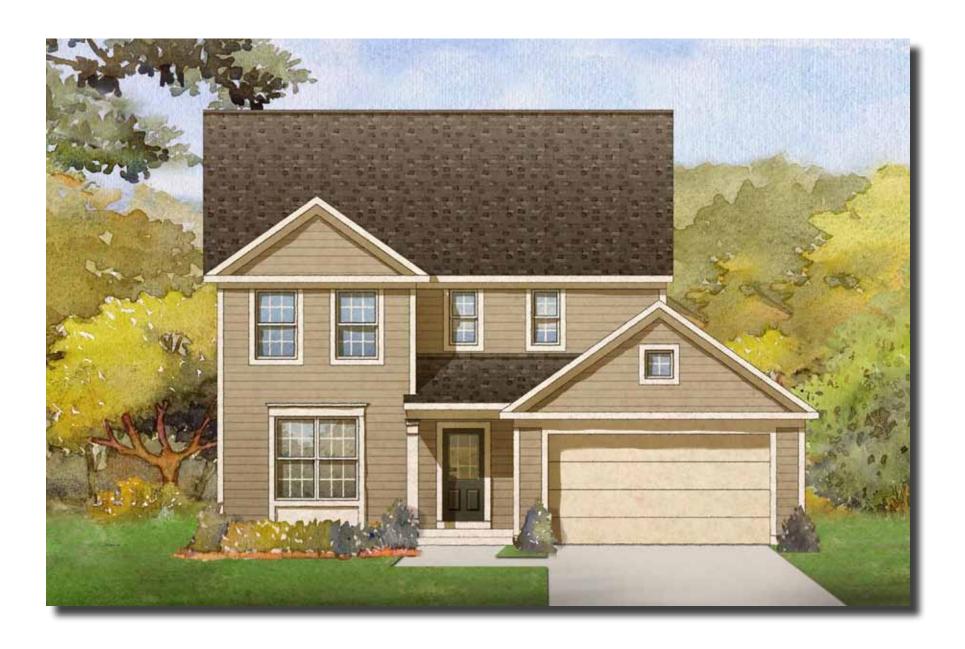

1811 square feet 3 Bedroom 2.5 Bath

## **AMENITIES INCLUDE:**

- · 3 Bedroom, 2.5 Bath
- Den or Office
- Hardwood and crown molding on first floor
- Elegant fireplace with custom mantel
- Gourmet kitchen with granite and stainless steel appliances
- Master bedroom with walk-in closet
- 2nd floor laundry
- 2-car garage
- Energy efficient green home with gas heat
- Low maintenance living
- Neighborhood community

## THE ARDEN

First Floor 856 Sq. Ft. Second Floor 955 Sq. Ft. **TOTAL 1811 Sq. Ft**.

Optional lower level 555 Sq. Ft. **TOTAL** 2366 Sq. Ft.