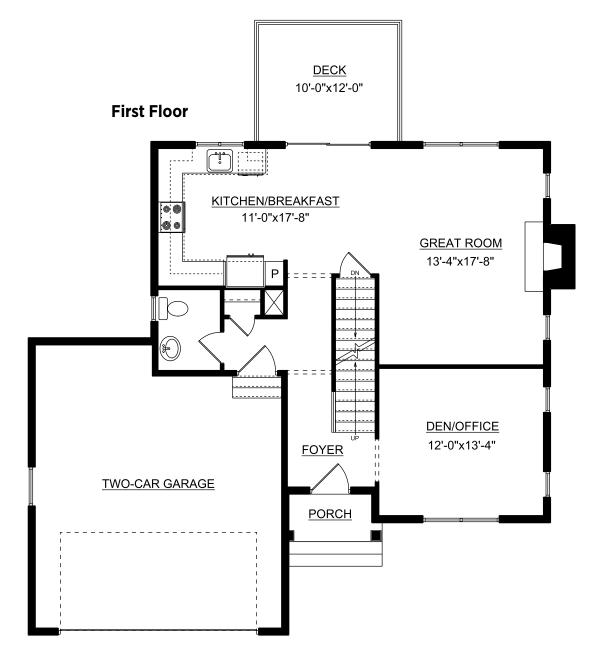

## THE ARDEN

First Floor 856 Sq. Ft. Second Floor 955 Sq. Ft. **TOTAL 1811 Sq. Ft**.

Optional lower level 555 Sq. Ft. **TOTAL** 2366 Sq. Ft.