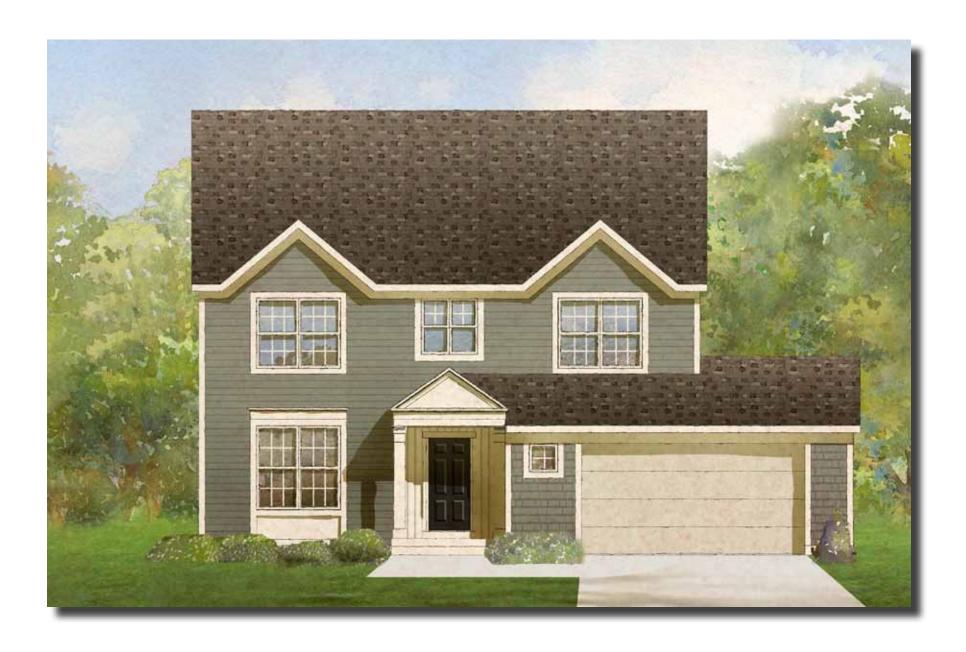

2181 square feet 3 Bedroom 2.5 Bath

## **AMENITIES INCLUDE:**

- 3 Bedroom, 2.5 Bath
- Den or Office
- Hardwood and crown molding on first floor
- Elegant fireplace with custom mantel
- Gourmet kitchen with granite and stainless steel appliances
- Master bedroom with walk-in closet
- 2nd floor laundry
- 2-car garage
- Energy efficient green home with gas heat
- Low maintenance living
- Neighborhood community

## THE CURTIS

First Floor 1003 Sq. Ft. Second Floor 1178 Sq. Ft. TOTAL 2181 Sq. Ft.

Optional lower level 660 Sq. Ft. **2841 Sq. Ft.** 

Subject to change without notice. Renderings, floor plans, square footages and measurements are approximate and may vary.