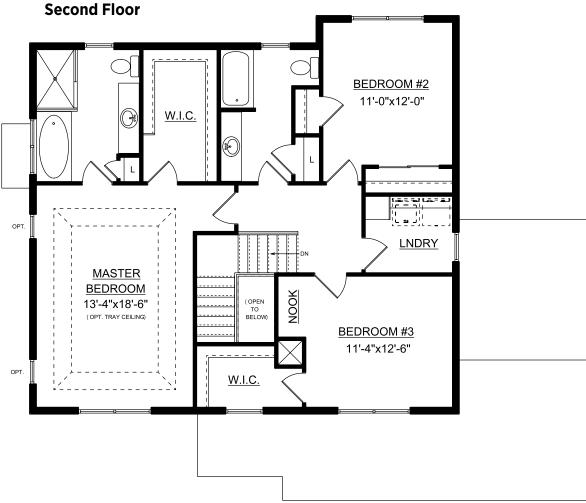

2181 square feet 3 Bedroom 2.5 Bath

## **AMENITIES INCLUDE:**

- 3 Bedroom, 2.5 Bath
- Den or Office
- Hardwood and crown molding on first floor
- Elegant fireplace with custom mantel
- Gourmet kitchen with granite and stainless steel appliances
- Master bedroom with walk-in closet
- 2nd floor laundry
- 2-car garage
- Energy efficient green home with gas heat
- Low maintenance living
- Neighborhood community

## THE CURTIS

First Floor 1003 Sq. Ft. Second Floor 1178 Sq. Ft. TOTAL 2181 Sq. Ft.

Optional lower level 660 Sq. Ft. **2841 Sq. Ft.** 

Subject to change without notice. Renderings, floor plans, square footages and measurements are approximate and may vary.