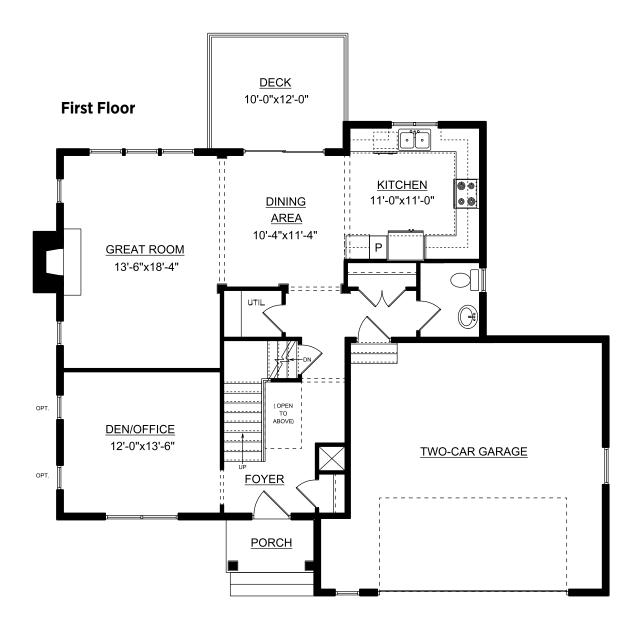

2181 square feet 3 Bedroom 2.5 Bath

## **AMENITIES INCLUDE:**

- 3 Bedroom, 2.5 Bath
- Den or Office
- Hardwood and crown molding on first floor
- Elegant fireplace with custom mantel
- Gourmet kitchen with granite and stainless steel appliances
- Master bedroom with walk-in closet
- 2nd floor laundry
- 2-car garage
- Energy efficient green home with gas heat
- Low maintenance living
- Neighborhood community

## THE CURTIS

First Floor 1003 Sq. Ft. Second Floor 1178 Sq. Ft. TOTAL 2181 Sq. Ft.

Optional lower level 660 Sq. Ft. **2841 Sq. Ft.** 

Subject to change without notice. Renderings, floor plans, square footages and measurements are approximate and may vary.