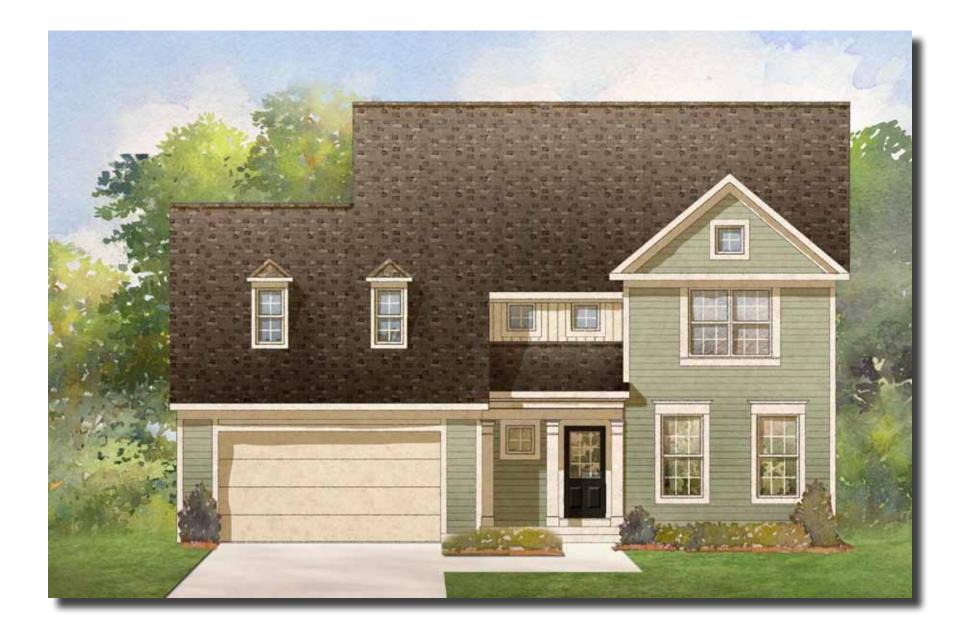

## THE DRAKE

2331 square feet 3 Bedroom 2.5 Bath

## **AMENITIES INCLUDE:**

- 3 Bedroom, 2.5 Bath
- Den or Office
- Hardwood and crown molding on first floor
- Elegant fireplace with custom mantel
- Gourmet kitchen with granite and stainless
  steel appliances
- 2nd floor loft
- Master bedroom with walk-in closets
- 2nd floor laundry
- 2-car garage
- Energy efficient green home with gas heat
- Low maintenance living
- Neighborhood community