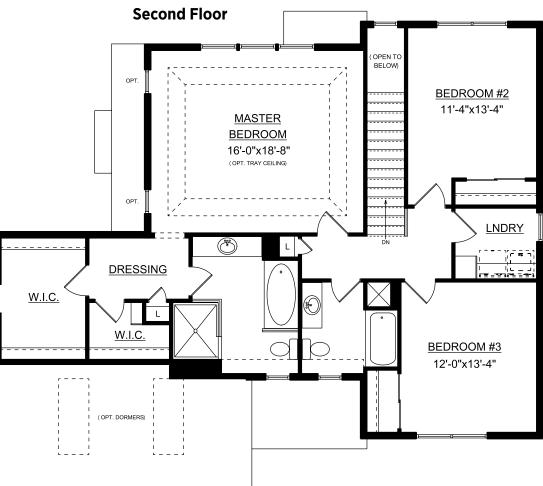

## THE DRAKE

| First Floor<br>Second Floor | 1053 Sq. Ft.<br>1278 Sq. Ft. |  |
|-----------------------------|------------------------------|--|
| TOTAL                       | 2331 Sq. Ft                  |  |

| Optional lower level |  |
|----------------------|--|
| TOTAL                |  |

2331 Sq. Ft. 650 Sq. Ft. 2981 Sq. Ft.

Subject to change without notice. Renderings, floor plans, square footages and measurements are approximate and may vary. © Equal Housing Opportunity.