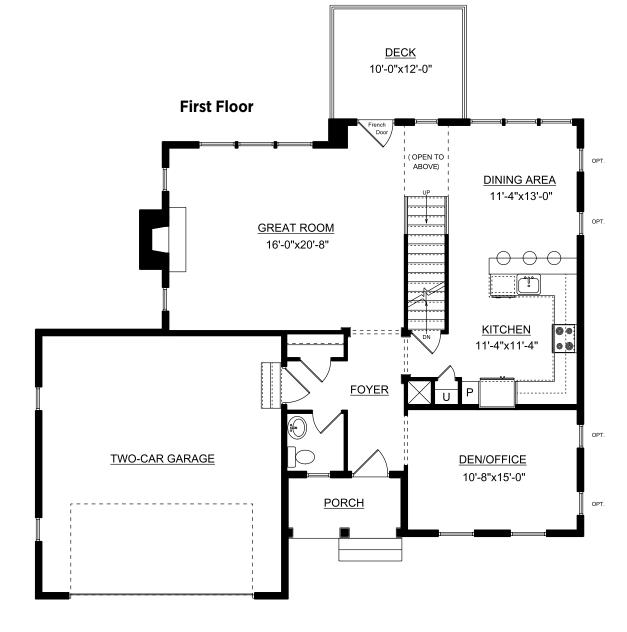

## THE DRAKE

| First Floor<br>Second Floor | 1053 Sq. Ft.<br>1278 Sq. Ft. |  |
|-----------------------------|------------------------------|--|
| TOTAL                       | 2331 Sq. Ft                  |  |

| Optional lower level |  |
|----------------------|--|
| TOTAL                |  |

2331 Sq. Ft. 650 Sq. Ft. 2981 Sq. Ft.

Subject to change without notice. Renderings, floor plans, square footages and measurements are approximate and may vary. © Equal Housing Opportunity.