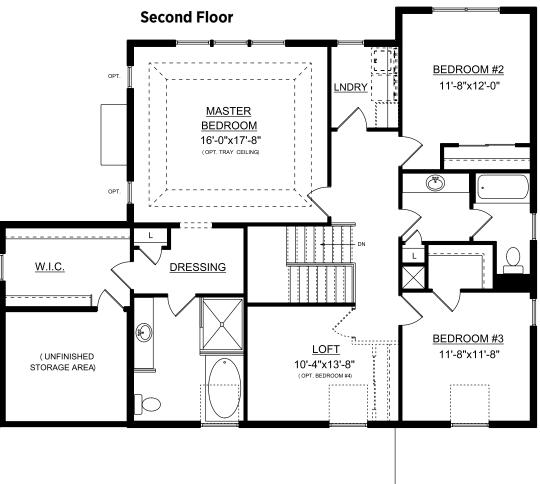

## **AMENITIES INCLUDE:**

- · 3 or 4 Bedroom, 2.5 Bath
- Den or Office
- Hardwood and crown molding on first floor
- Elegant fireplace with custom mantel
- Gourmet kitchen with granite and stainless steel appliances
- 2nd floor loft
- Master bedroom suite with walk-in closet and dressing area
- 2nd floor laundry
- 2-car garage
- Energy efficient green home with gas heat
- Low maintenance living
- Neighborhood community

## THE FULLER

First Floor 1131 Sq. Ft. Second Floor 1397 Sq. Ft. **TOTAL 2528 Sq. Ft**.

Optional lower level 720 Sq. Ft. **TOTAL** 3248 Sq. Ft.

Subject to change without notice. Renderings, floor plans, square footages and measurements are approximate and may vary.