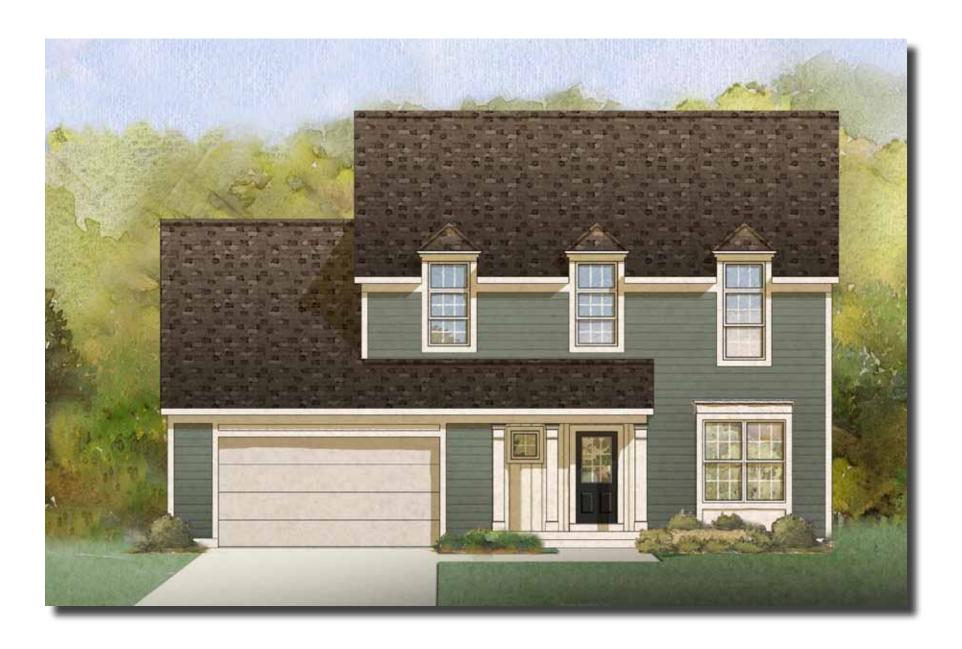

2528 square feet 3 or 4 Bedroom 2.5 Bath

## THE FULLER

First Floor 1131 Sq. Ft. Second Floor 1397 Sq. Ft. **TOTAL 2528 Sq. Ft**.

Optional lower level 720 Sq. Ft. **TOTAL** 3248 Sq. Ft.

Subject to change without notice. Renderings, floor plans, square footages and measurements are approximate and may vary.