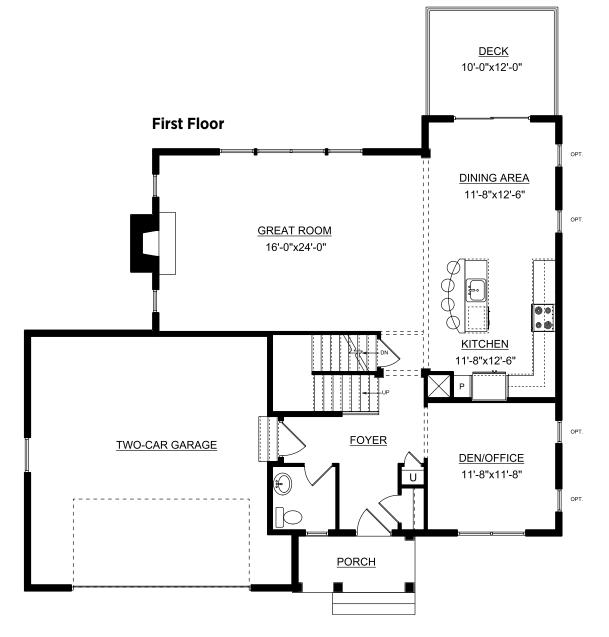

## **AMENITIES INCLUDE:**

- · 3 or 4 Bedroom, 2.5 Bath
- Den or Office
- Hardwood and crown molding on first floor
- Elegant fireplace with custom mantel
- Gourmet kitchen with granite and stainless steel appliances
- 2nd floor loft
- Master bedroom suite with walk-in closet and dressing area
- 2nd floor laundry
- 2-car garage
- Energy efficient green home with gas heat
- Low maintenance living
- Neighborhood community

## THE FULLER

First Floor 1131 Sq. Ft. Second Floor 1397 Sq. Ft. **TOTAL 2528 Sq. Ft**.

Optional lower level 720 Sq. Ft. **TOTAL** 3248 Sq. Ft.

Subject to change without notice. Renderings, floor plans, square footages and measurements are approximate and may vary.