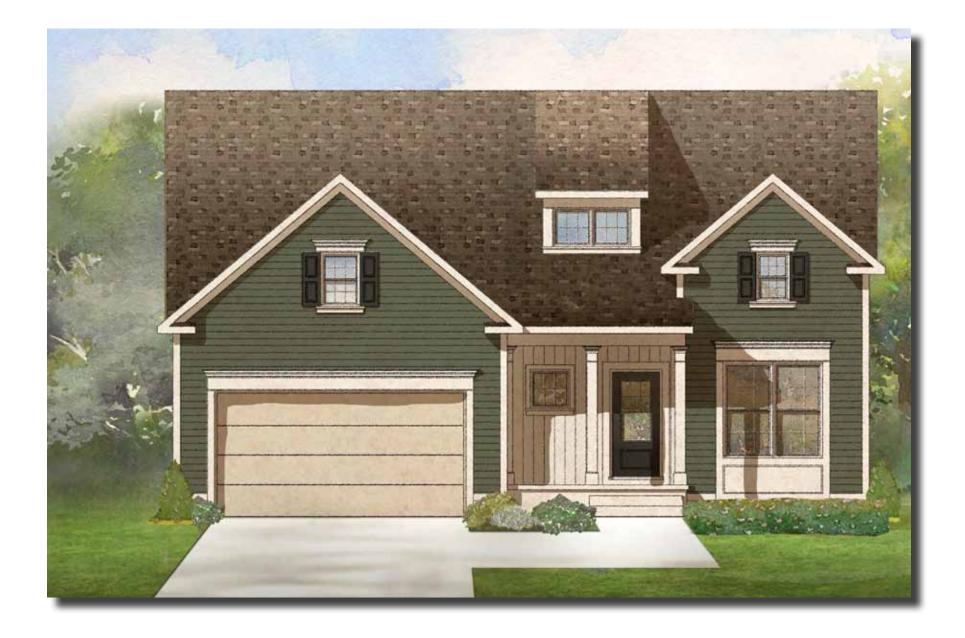

## THE GRIFFIN

2172 square feet 3 Bedroom 2.5 Bath

## **AMENITIES INCLUDE:**

- 3 Bedroom, 2.5 Bath
- Den or Office
- Hardwood and crown molding on first floor
- Elegant fireplace with custom mantel
- Gourmet kitchen with granite and stainless
  steel appliances
- 2nd floor loft
- 1st floor master bedroom suite with walk-in closet
- 1st floor laundry
- Mudroom
- 2-car garage
- Energy efficient green home with gas heat
- Low maintenance living