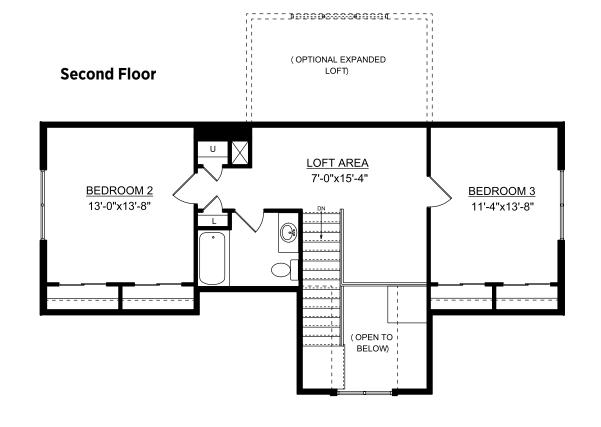

## THE GRIFFIN

| First Floor           | 1411 Sq. Ft.         |
|-----------------------|----------------------|
| Second Floor          | 761 Sq. Ft.          |
| <b>TOTAL</b>          | <b>2172 Sq. Ft</b> . |
| Optional expanded lof | <i>t</i> 140 Sq. Ft. |
| TOTAL                 | <b>2312 Sq. Ft</b> . |
| Optional lower level  | 620 Sq. Ft.          |
| TOTAL                 | <b>2792 Sq. Ft.</b>  |
| Both options<br>TOTAL | 2932 Sq. Ft.         |