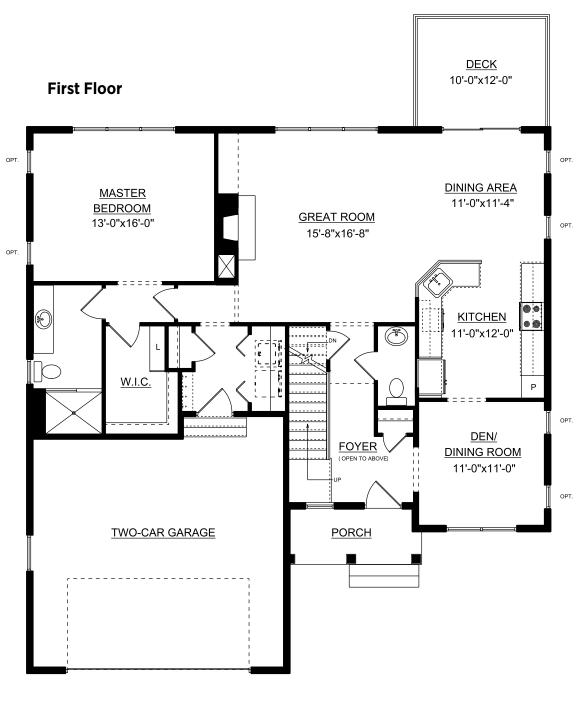

## THE GRIFFIN

| First Floor           | 1411 Sq. Ft.         |
|-----------------------|----------------------|
| Second Floor          | 761 Sq. Ft.          |
| <b>TOTAL</b>          | <b>2172 Sq. Ft</b> . |
| Optional expanded lof | <i>t</i> 140 Sq. Ft. |
| TOTAL                 | <b>2312 Sq. Ft</b> . |
| Optional lower level  | 620 Sq. Ft.          |
| TOTAL                 | <b>2792 Sq. Ft.</b>  |
| Both options<br>TOTAL | 2932 Sq. Ft.         |