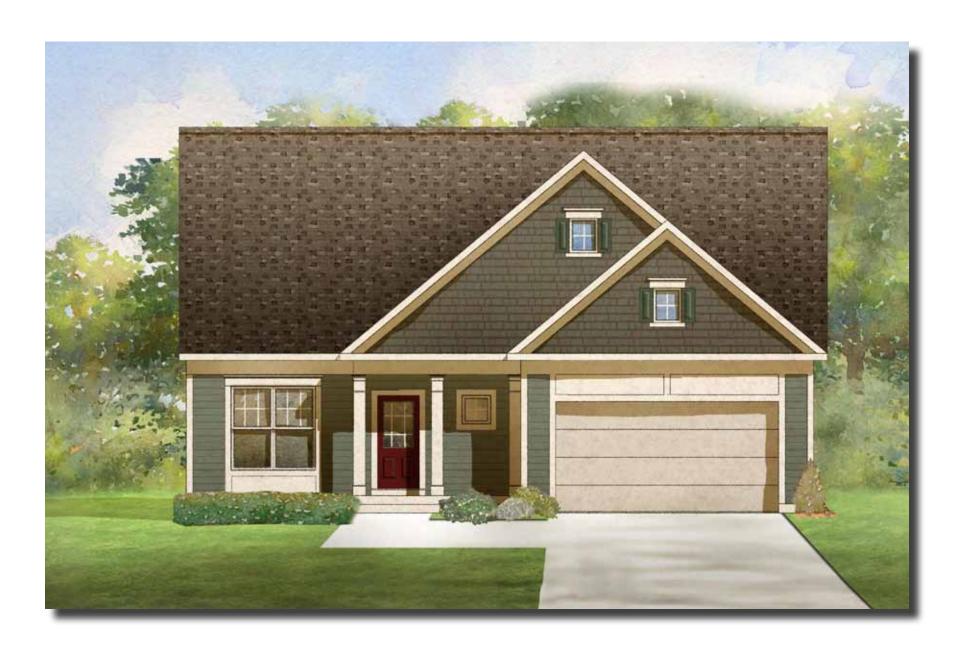

2459 square feet 3 Bedroom 2.5 Bath

## **AMENITIES INCLUDE:**

- · 3 Bedroom, 2.5 Bath
- Den or Office
- Hardwood and crown molding on first floor
- Elegant fireplace with custom mantel
- Gourmet kitchen with granite and stainless steel appliances
- 2nd floor loft
- 1st floor master bedroom suite with walk-in closet
- 1st floor laundry
- Mudroom
- 2-car garage
- Energy efficient green home with gas heat
- Low maintenance living

## THE INWOOD

First Floor 1564 Sq. Ft. Second Floor 895 Sq. Ft. 2459 Sq. Ft. **TOTAL** 

Optional expanded loft 260 Sq. Ft. TOTAL

2719 Sq. Ft.

Optional lower level 865 Sq. Ft.

TOTAL

3324 Sq. Ft.

Both options