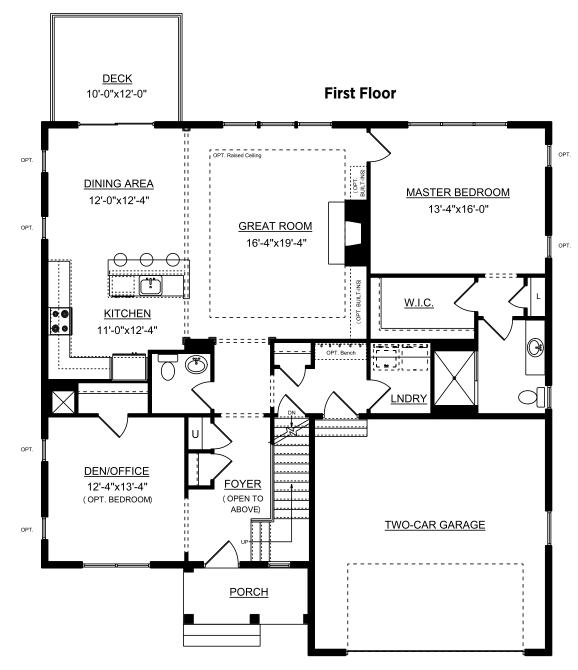

## THE INWOOD

First Floor 1564 Sq. Ft. Second Floor 895 Sq. Ft. 2459 Sq. Ft. **TOTAL** 

Optional expanded loft 260 Sq. Ft. TOTAL

2719 Sq. Ft.

Optional lower level 865 Sq. Ft.

TOTAL

3324 Sq. Ft.

Both options